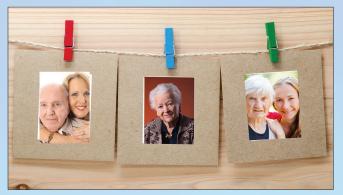

#### **Photo Memory Wall**

This year we will have a Photo Memory Wall on display. Every photo has a story behind it and we invite you to share your story with us. Please bring a small photo of your loved one to be displayed on the wall. We will collect all the photos at the end of the walk and save them to be displayed each year. If you need help printing a copy of one of your favorite photos, please let us know and we will be happy to help.